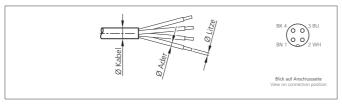

| TECHNICAL INFORMATION (typ.) |                                            |
|------------------------------|--------------------------------------------|
| Design                       | angled                                     |
| Protection class             | IP 67                                      |
| Casing material              | plastics                                   |
| Connection sensor side       | Socket, M12x1, 4-poled                     |
| Connection control side      | Field-wireable, Connecting clamps, 4-poled |
| For cable diameters          | 4,0 6,0 mm                                 |
| For braids                   | 0,75 mm <sup>2</sup>                       |
|                              |                                            |