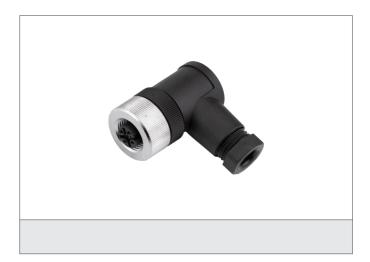

## **BK-W-12**

## **Connector**

- Plastic housing
- Metal screw
- Connection clamps
- 4 pin
- High protection class
- Cable outlet 4 x 90° pivotable