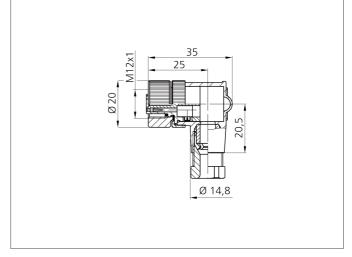

| TECHNICAL INFORMATION (typ.) |                                            |
|------------------------------|--------------------------------------------|
| Design                       | angled                                     |
| Protection class             | IP 67                                      |
| Casing material              | plastics                                   |
| Connection sensor side       | Socket, M12x1, 4-poled                     |
| Connection control side      | Field-wireable, Connecting clamps, 4-poled |
| For cable diameters          | 4,0 6,0 mm                                 |
| For braids                   | 0,75 mm <sup>2</sup>                       |
|                              |                                            |