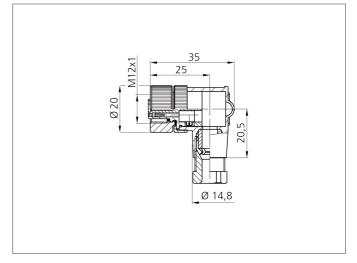

| TECHNICAL INFORMATION (typ.) |                                            |
|------------------------------|--------------------------------------------|
| Design                       | angled                                     |
| Protection class             | IP 67                                      |
| Casing material              | plastics                                   |
| Connection sensor side       | Socket, M12x1, 5-poled                     |
| Connection control side      | Field-wireable, Connecting clamps, 5-poled |
| For cable diameters          | 4,0 6,0 mm                                 |
| For braids                   | 0,75 mm²                                   |
|                              |                                            |