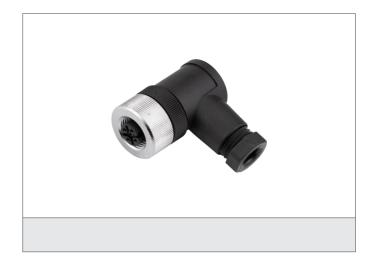

## **BK-W-12/5**

## **Connector**

- Plastic housing
- Metal screw
- Connection clamps
- 5 pin
- High protection class
- Cable outlet 4 x 90° pivotable

| TECHNICAL INFORMATION (typ.) |                                            |
|------------------------------|--------------------------------------------|
| Design                       | angled                                     |
| Protection class             | IP 67                                      |
| Casing material              | plastics                                   |
| Connection sensor side       | Socket, M12x1, 5-poled                     |
| Connection control side      | Field-wireable, Connecting clamps, 5-poled |
| For cable diameters          | 4,0 6,0 mm                                 |
| For braids                   | 0,75 mm²                                   |
|                              |                                            |