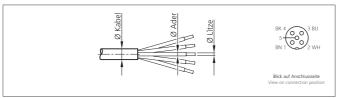

| TECHNICAL INFORMATION (typ.) |                                            |
|------------------------------|--------------------------------------------|
| Design                       | angled                                     |
| Protection class             | IP 67                                      |
| Casing material              | plastics                                   |
| Connection sensor side       | Socket, M12x1, 5-poled                     |
| Connection control side      | Field-wireable, Connecting clamps, 5-poled |
| For cable diameters          | 4,0 6,0 mm                                 |
| For braids                   | 0,75 mm²                                   |
|                              |                                            |