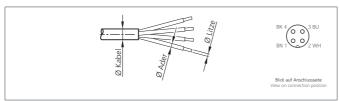

| TECHNICAL INFORMATION (typ.) |                                            |
|------------------------------|--------------------------------------------|
| Design                       | straight                                   |
| Protection class             | IP 67                                      |
| Casing material              | plastics                                   |
| Connection sensor side       | Socket, M12x1, 4-poled                     |
| Connection control side      | Field-wireable, Connecting clamps, 4-poled |
| For cable diameters          | 4,0 6,0 mm                                 |
| For braids                   | 0,75 mm²                                   |
|                              |                                            |