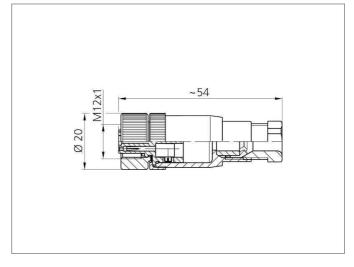

| TECHNICAL INFORMATION (typ.) |                                            |
|------------------------------|--------------------------------------------|
| Design                       | straight                                   |
| Protection class             | IP 67                                      |
| Casing material              | plastics                                   |
| Connection sensor side       | Socket, M12x1, 4-poled                     |
| Connection control side      | Field-wireable, Connecting clamps, 4-poled |
| For cable diameters          | 4,0 6,0 mm                                 |
| For braids                   | 0,75 mm²                                   |
|                              |                                            |