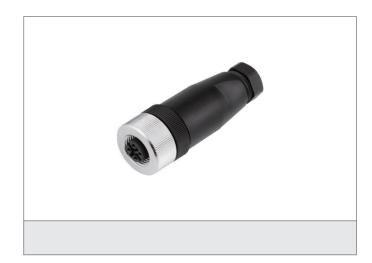

## **BK-Z-12**

## **Connector**

- Plastic housing
- Metal screw
- Connection clamps
- 4 pin
- High protection class

| TECHNICAL INFORMATION (typ.) |                                            |
|------------------------------|--------------------------------------------|
| Design                       | straight                                   |
| Protection class             | IP 67                                      |
| Casing material              | plastics                                   |
| Connection sensor side       | Socket, M12x1, 4-poled                     |
| Connection control side      | Field-wireable, Connecting clamps, 4-poled |
| For cable diameters          | 4,0 6,0 mm                                 |
| For braids                   | 0,75 mm²                                   |
|                              |                                            |