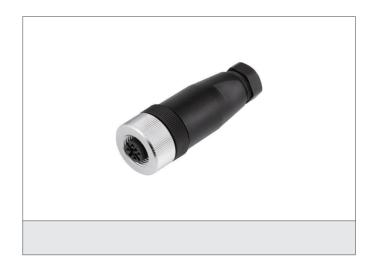

## **BK-Z-12/5**

## **Connector**

- Plastic housing
- Metal screw
- Connection clamps
- 5 pin
- High protection class

| TECHNICAL INFORMATION (typ.) |                                            |
|------------------------------|--------------------------------------------|
| Design                       | straight                                   |
| Protection class             | IP 67                                      |
| Casing material              | plastics                                   |
| Connection sensor side       | Socket, M12x1, 5-poled                     |
| Connection control side      | Field-wireable, Connecting clamps, 5-poled |
| For cable diameters          | 4,0 6,0 mm                                 |
| For braids                   | 0,75 mm <sup>2</sup>                       |
|                              |                                            |