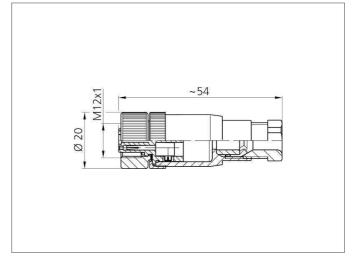

| TECHNICAL INFORMATION (typ.) |                                            |
|------------------------------|--------------------------------------------|
| Design                       | straight                                   |
| Protection class             | IP 67                                      |
| Casing material              | plastics                                   |
| Connection sensor side       | Socket, M12x1, 5-poled                     |
| Connection control side      | Field-wireable, Connecting clamps, 5-poled |
| For cable diameters          | 4,0 6,0 mm                                 |
| For braids                   | 0,75 mm <sup>2</sup>                       |
|                              |                                            |