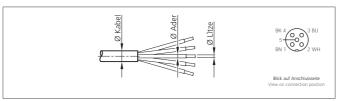

| TECHNICAL INFORMATION (typ.) |                                            |
|------------------------------|--------------------------------------------|
| Design                       | straight                                   |
| Protection class             | IP 67                                      |
| Casing material              | plastics                                   |
| Connection sensor side       | Socket, M12x1, 5-poled                     |
| Connection control side      | Field-wireable, Connecting clamps, 5-poled |
| For cable diameters          | 4,0 6,0 mm                                 |
| For braids                   | 0,75 mm <sup>2</sup>                       |
|                              |                                            |