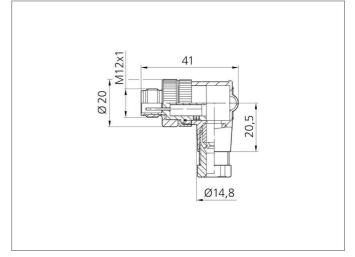

| TECHNICAL INFORMATION (typ.) |                                            |
|------------------------------|--------------------------------------------|
| Design                       | angled                                     |
| Protection class             | IP 67                                      |
| Casing material              | plastics                                   |
| Connection sensor side       | Field-wireable, Connecting clamps, 5-poled |
| Connection control side      | Connector, M12x1, 5-poled                  |
| For cable diameters          | 4,0 6,0 mm                                 |
| For braids                   | 0,75 mm²                                   |
|                              |                                            |
|                              |                                            |
|                              |                                            |
|                              |                                            |
|                              |                                            |
|                              |                                            |