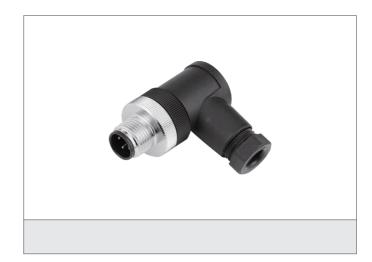

## **BS-W-12/5**

## **Connector**

- Plastic housing
- Metal screw
- Connection clamps
- 5 pin
- High protection class
- Cable outlet 4 x 90° pivotable