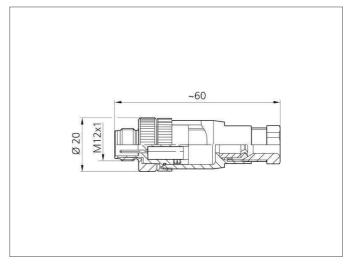

| TECHNICAL INFORMATION (typ.) | +20°C, 24V DC                              |
|------------------------------|--------------------------------------------|
| Design                       | straight                                   |
| Protection class             | IP 67                                      |
| Casing material              | plastics                                   |
| Connection sensor side       | Field-wireable, Connecting clamps, 4-poled |
| Connection control side      | Connector, M12x1, 4-poled                  |
| For cable diameters          | 4,0 6,0 mm                                 |
| For braids                   | 0,75 mm²                                   |
|                              |                                            |