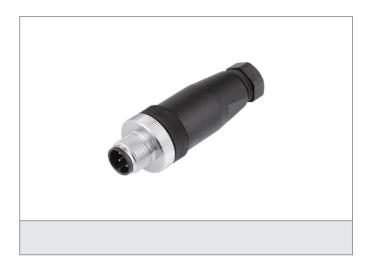

## **BS-Z-12**

## **Connector**

- Plastic housing
- Metal screw
- Connection clamps
- 4 pin
- High protection class