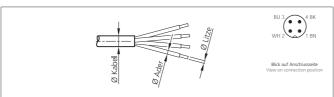

| TECHNICAL INFORMATION (typ.) | +20°C, 24V DC                              |
|------------------------------|--------------------------------------------|
| Design                       | straight                                   |
| Protection class             | IP 67                                      |
| Casing material              | plastics                                   |
| Connection sensor side       | Field-wireable, Connecting clamps, 4-poled |
| Connection control side      | Connector, M12x1, 4-poled                  |
| For cable diameters          | 4,0 6,0 mm                                 |
| For braids                   | 0,75 mm²                                   |
|                              |                                            |