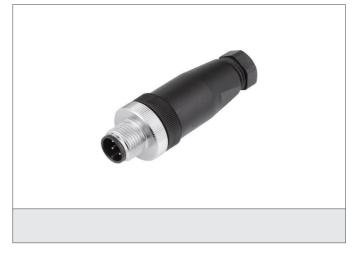

## BS-Z-12/5 Connector

- Plastic housing
- Metal screw
- Connection clamps
- 5 pin
- High protection class

applications in which safety of persons depends on proper operation of the instruments.

These instruments shall exclusively be used by qualified personnel.

## **TECHNICAL INFORMATION (typ.)**

| Design                  | straight                                   |
|-------------------------|--------------------------------------------|
| Protection class        | IP 67                                      |
| Casing material         | plastics                                   |
| Connection sensor side  | Field-wireable, Connecting clamps, 5-poled |
| Connection control side | Connector, M12x1, 5-poled                  |
| For cable diameters     | 4,0 6,0 mm                                 |
| For braids              | 0,75 mm²                                   |
|                         |                                            |