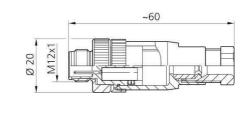

## **TECHNICAL INFORMATION (typ.)**

| Design                  | straight                                   |
|-------------------------|--------------------------------------------|
| Protection class        | IP 67                                      |
| Casing material         | plastics                                   |
| Connection sensor side  | Field-wireable, Connecting clamps, 5-poled |
| Connection control side | Connector, M12x1, 5-poled                  |
| For cable diameters     | 4,0 6,0 mm                                 |
| For braids              | 0,75 mm²                                   |
|                         |                                            |