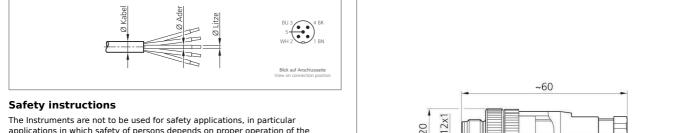

## **TECHNICAL INFORMATION (typ.)**

| Design                  | straight                                   |
|-------------------------|--------------------------------------------|
| Protection class        | IP 67                                      |
| Casing material         | plastics                                   |
| Connection sensor side  | Field-wireable, Connecting clamps, 5-poled |
| Connection control side | Connector, M12x1, 5-poled                  |
| For cable diameters     | 4,0 6,0 mm                                 |
| For braids              | 0,75 mm²                                   |
|                         |                                            |