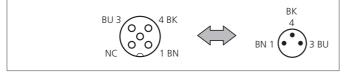

## **TECHNICAL INFORMATION (typ.)**

| Design                  | straight                 |
|-------------------------|--------------------------|
| Service voltage         | < 24 V with max. 4,0 A   |
| Protection class        | IP 67                    |
| Casing material         | plastics                 |
| Connection sensor side  | Socket, M12x1, 3-poled   |
| Connection control side | Connector, M8x1, 3-poled |
|                         |                          |