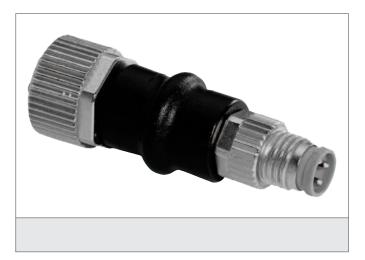

## M12K/M8S Adapter Connector

- Coupling M12, 3-poled / Connector M8, 3-poled
- Turnable metal screw
- High protection class by IP 67

## **TECHNICAL INFORMATION (typ.)**

| Design                  | straight                 |
|-------------------------|--------------------------|
| Service voltage         | < 24 V with max. 4,0 A   |
| Protection class        | IP 67                    |
| Casing material         | plastics                 |
| Connection sensor side  | Socket, M12x1, 3-poled   |
| Connection control side | Connector, M8x1, 3-poled |
|                         |                          |