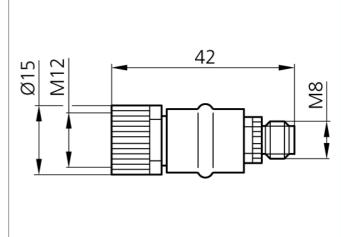

## M12K/M8S Adapter Connector

- Coupling M12, 3-poled / Connector M8, 3-poled
- Turnable metal screw
- High protection class by IP 67

## **TECHNICAL INFORMATION (typ.)**

| Design                  | straight                 |
|-------------------------|--------------------------|
| Service voltage         | < 24 V with max. 4,0 A   |
| Protection class        | IP 67                    |
| Casing material         | plastics                 |
| Connection sensor side  | Socket, M12x1, 3-poled   |
| Connection control side | Connector, M8x1, 3-poled |
|                         |                          |