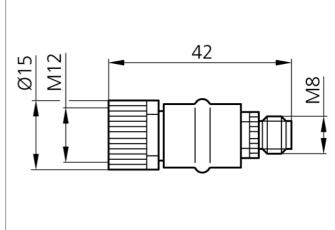

## M12K/M8S/4 Adapter Connector

- Coupling M12, 4-poled / Connector M8, 4-poled
- Turnable metal screw
- High protection class by IP 67

## **TECHNICAL INFORMATION (typ.)**

| Design                  | straight                 |
|-------------------------|--------------------------|
| Service voltage         | < 24 V with max. 4,0 A   |
| Protection class        | IP 67                    |
| Casing material         | plastics                 |
| Connection sensor side  | Socket, M12x1, 4-poled   |
| Connection control side | Connector, M8x1, 4-poled |
|                         |                          |