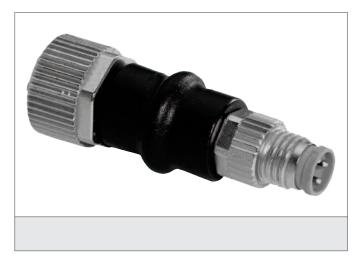

## M12K/M8S/4 Adapter Connector

- Coupling M12, 4-poled / Connector M8, 4-poled
- Turnable metal screw
- High protection class by IP 67