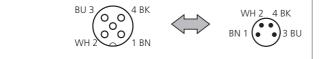

## M12K/M8S/4 Adapter Connector

- Coupling M12, 4-poled / Connector M8, 4-poled
- Turnable metal screw
- High protection class by IP 67

## **TECHNICAL INFORMATION (typ.)**

| Design                  | straight                 |
|-------------------------|--------------------------|
| Service voltage         | < 24 V with max. 4,0 A   |
| Protection class        | IP 67                    |
| Casing material         | plastics                 |
| Connection sensor side  | Socket, M12x1, 4-poled   |
| Connection control side | Connector, M8x1, 4-poled |
|                         |                          |