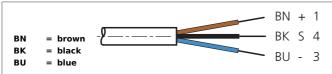

| TECHNICAL INFORMATION (typ.) | +20°C, 24V DC                                             |
|------------------------------|-----------------------------------------------------------|
| Size                         | Click-stop device for screw M8 (thread)                   |
| Design                       | angled                                                    |
| Length                       | 10.000 mm                                                 |
| Characteristics              | click-stop device                                         |
| Service voltage              | < 60 V AC/DC                                              |
| LED indicator                | no                                                        |
| Ambient temperature          | -30 +80°C (fixed), -5 +80°C (moved)                       |
| Protection class             | IP 67                                                     |
| Material                     | PUR (Cable)<br>PUR (connector)                            |
| Connection                   | Connector, M8, 3-poled                                    |
| Drag chain compatible        | Yes                                                       |
| Drag chain properties        | 2 Mio. (Bending cycles)<br>70 mm (Minimum bending radius) |
|                              |                                                           |