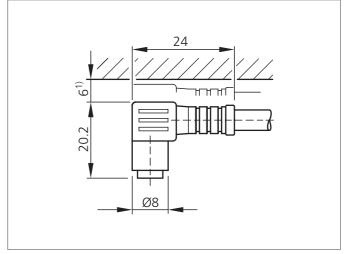

| TECHNICAL INFORMATION (typ.) | +20°C, 24V DC                                             |
|------------------------------|-----------------------------------------------------------|
| Size                         | Click-stop device for screw M8 (thread)                   |
| Design                       | angled                                                    |
| Length                       | 10.000 mm                                                 |
| Characteristics              | click-stop device                                         |
| Service voltage              | < 60 V AC/DC                                              |
| LED indicator                | no                                                        |
| Ambient temperature          | -30 +80°C (fixed), -5 +80°C (moved)                       |
| Protection class             | IP 67                                                     |
| Material                     | PUR (Cable)<br>PUR (connector)                            |
| Connection                   | Connector, M8, 3-poled                                    |
| Drag chain compatible        | Yes                                                       |
| Drag chain properties        | 2 Mio. (Bending cycles)<br>70 mm (Minimum bending radius) |
|                              |                                                           |