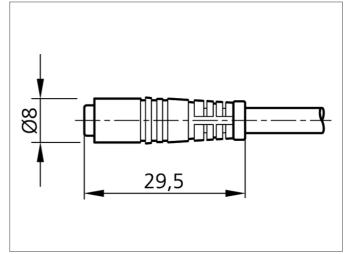

| TECHNICAL INFORMATION (typ.) | +20°C, 24V DC                                             |
|------------------------------|-----------------------------------------------------------|
| Size                         | Click-stop device for screw M8 (thread)                   |
| Design                       | straight                                                  |
| Length                       | 2.500 mm                                                  |
| Characteristics              | click-stop device                                         |
| Service voltage              | < 60 V AC/DC                                              |
| LED indicator                | no                                                        |
| Ambient temperature          | -30 +80°C (fixed), -5 +80°C (moved)                       |
| Protection class             | IP 67                                                     |
| Material                     | PUR (Cable)<br>PUR (connector)                            |
| Connection                   | Connector, M8, 3-poled                                    |
| Drag chain compatible        | Yes                                                       |
| Drag chain properties        | 2 Mio. (Bending cycles)<br>70 mm (Minimum bending radius) |
|                              |                                                           |