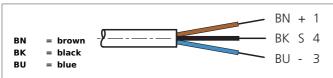

| TECHNICAL INFORMATION (typ.) | +20°C, 24V DC                                             |
|------------------------------|-----------------------------------------------------------|
| Size                         | Click-stop device for screw M8 (thread)                   |
| Design                       | straight                                                  |
| Length                       | 2.500 mm                                                  |
| Characteristics              | click-stop device                                         |
| Service voltage              | < 60 V AC/DC                                              |
| LED indicator                | no                                                        |
| Ambient temperature          | -30 +80°C (fixed), -5 +80°C (moved)                       |
| Protection class             | IP 67                                                     |
| Material                     | PUR (Cable)<br>PUR (connector)                            |
| Connection                   | Connector, M8, 3-poled                                    |
| Drag chain compatible        | Yes                                                       |
| Drag chain properties        | 2 Mio. (Bending cycles)<br>70 mm (Minimum bending radius) |
|                              |                                                           |