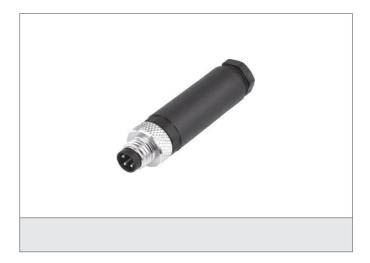

## **Connector**

- Plastic housing
- Metal screw
- Connection clamps
- 3 pin
- High protection class by IP 67

| TECHNICAL INFORMATION (typ.) |                                            |
|------------------------------|--------------------------------------------|
| Design                       | straight                                   |
| Protection class             | IP 67                                      |
| Casing material              | plastics                                   |
| Connection sensor side       | Field-wireable, Connecting clamps, 3-poled |
| Connection control side      | Connector, M8x1, 3-poled                   |
| For cable diameters          | 3,5 5,0 mm                                 |
| For braids                   | 0,25 0,34 mm <sup>2</sup>                  |
|                              |                                            |