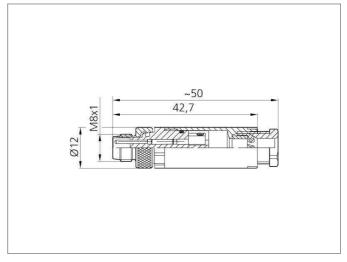

| TECHNICAL INFORMATION (typ.) |                                            |
|------------------------------|--------------------------------------------|
| Design                       | straight                                   |
| Protection class             | IP 67                                      |
| Casing material              | plastics                                   |
| Connection sensor side       | Field-wireable, Connecting clamps, 3-poled |
| Connection control side      | Connector, M8x1, 3-poled                   |
| For cable diameters          | 3,5 5,0 mm                                 |
| For braids                   | 0,25 0,34 mm <sup>2</sup>                  |
|                              |                                            |