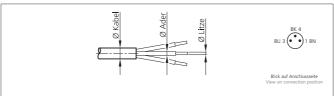

| TECHNICAL INFORMATION (typ.) |                                            |
|------------------------------|--------------------------------------------|
| Design                       | straight                                   |
| Protection class             | IP 67                                      |
| Casing material              | plastics                                   |
| Connection sensor side       | Field-wireable, Connecting clamps, 3-poled |
| Connection control side      | Connector, M8x1, 3-poled                   |
| For cable diameters          | 3,5 5,0 mm                                 |
| For braids                   | 0,25 0,34 mm <sup>2</sup>                  |
|                              |                                            |