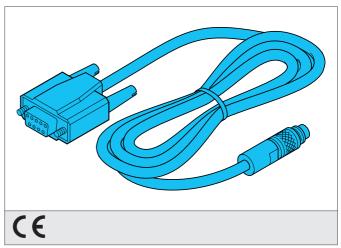

## **BSHM-Z-2/4-RS232K Connecting cable**

■ For RS-232 connection

| TECHNICAL INFORMATION (typ.) |                                          |
|------------------------------|------------------------------------------|
| Design                       | straight                                 |
| Length                       | 2.000 mm                                 |
| Connection                   | Connector, M9, 4-poled, to Sub-D 9-poled |
|                              |                                          |
|                              |                                          |
|                              |                                          |
|                              |                                          |
|                              |                                          |
|                              |                                          |
|                              |                                          |
|                              |                                          |
|                              |                                          |
|                              |                                          |
|                              |                                          |
|                              |                                          |
|                              |                                          |
|                              |                                          |
|                              |                                          |
|                              |                                          |
|                              |                                          |
|                              |                                          |
|                              |                                          |
|                              |                                          |