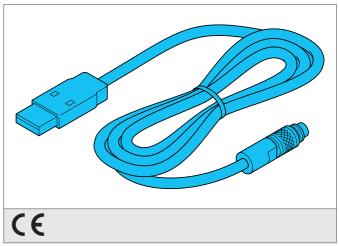

## BSHM-Z-2/4-USB **Connecting cable**

■ For USB connection

| TECHNICAL INFORMATION (typ.) |                                       |
|------------------------------|---------------------------------------|
| Design                       | straight                              |
| Length                       | 2.000 mm                              |
| Connection                   | Connector, M9, 4-poled, to USB type A |
|                              |                                       |
|                              |                                       |
|                              |                                       |
|                              |                                       |
|                              |                                       |
|                              |                                       |
|                              |                                       |
|                              |                                       |
|                              |                                       |
|                              |                                       |
|                              |                                       |
|                              |                                       |
|                              |                                       |
|                              |                                       |
|                              |                                       |
|                              |                                       |
|                              |                                       |
|                              |                                       |
|                              |                                       |