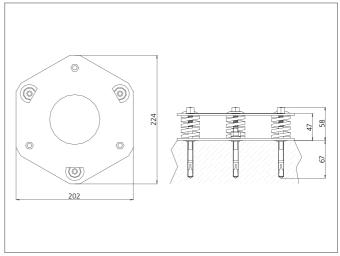

| TECHNICAL INFORMATION (typ.) | +20°C, 24V DC                                            |
|------------------------------|----------------------------------------------------------|
| Mounting                     | 3 mounting holes, Ø 10 mm                                |
| Operating principle          | Base for mounting column                                 |
| Size                         | 202 x 224 x 58 mm (Dimensions)                           |
| Adjustment range             | 10 mm (3 hexagonal nuts)                                 |
| For                          | Mounting columns FMC                                     |
| Casing material              | Steel black                                              |
| Scope of delivery            | Double plate base, 3 steel anchor bolts, Fixing material |
|                              |                                                          |
|                              |                                                          |
|                              |                                                          |
|                              |                                                          |
|                              |                                                          |
|                              |                                                          |
|                              |                                                          |
|                              |                                                          |
|                              |                                                          |
|                              |                                                          |
|                              |                                                          |
|                              |                                                          |
|                              |                                                          |
|                              |                                                          |