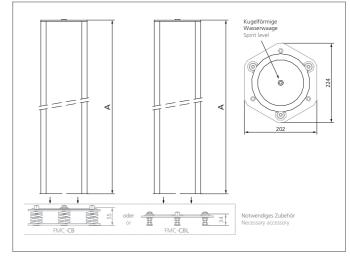

## **Column with deflection mirror**

- For the realization of circumferential protections up to 4 sides
- Not more than one safety light curtain / -grid necessary
- Special models equipped with a protective anti-fragmentation film on the mirrors available on request
- Robust column made by aluminium extrusion poles
- With adjustable angular orientation
- Optical power reduction factor 15% for each mirror
- Built-in spirit level for a correct positioning of the vertical axis

| TECHNICAL INFORMATION (typ.)   |                                                          |
|--------------------------------|----------------------------------------------------------|
| Total height (A)               | 1.330 mm                                                 |
| Operating principle            | Mounting column with deflection mirror                   |
| Number                         | 1 (deflection mirror)                                    |
| Characteristics                | built-in spirit level                                    |
| Ambient temperature            | -10 +50 °C (mirrors)                                     |
| For                            | 4 beam security light grids                              |
| Casing material                | aluminium extrusion poles, epoxy powder coated, plastics |
| Model                          | pre-assembled                                            |
| Scope of delivery              | assembly instruction, Fixing material                    |
| Optical power reduction factor | 15 %                                                     |
|                                |                                                          |