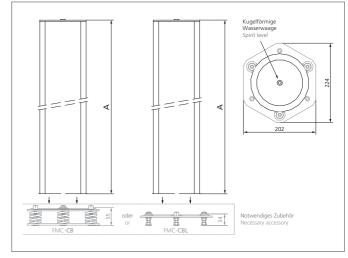

## **Column with deflection mirror**

- For the realization of circumferential protections up to 4 sides
- Not more than one safety light curtain / -grid necessary
- Special models equipped with a protective anti-fragmentation film on the mirrors available on request
- Robust column made by aluminium extrusion poles
- With adjustable angular orientation
- Optical power reduction factor 15% for each mirror
- Built-in spirit level for a correct positioning of the vertical axis

| TECHNICAL INFORMATION (typ.)   |                                                          |
|--------------------------------|----------------------------------------------------------|
| Total height (A)               | 1.200 mm                                                 |
| Operating principle            | Mounting column with deflection mirror                   |
| Number                         | 1 (deflection mirror)                                    |
| Characteristics                | built-in spirit level                                    |
| Ambient temperature            | -10 +50 °C (mirrors)                                     |
| For                            | 3 beam security light grids                              |
| Casing material                | aluminium extrusion poles, epoxy powder coated, plastics |
| Model                          | pre-assembled                                            |
| Scope of delivery              | assembly instruction, Fixing material                    |
| Optical power reduction factor | 15 %                                                     |
|                                |                                                          |