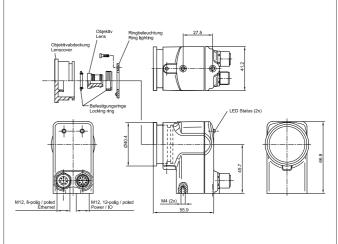

# **Checker C4G7 Demo Pack**

- Lighting changeable
- Highest resolution (752 x 480 )
- Storage of pictures (images) over FTP
- Logics for user-defined outputs
- Internal Trigger with patented part detection technology
- Control of height, width and diameter
- Sensors for part-detection of brightness, contrast and patterns
- Integrated "Ladder-Logic" allows logical linking of several sensors for inspection
- User-friendly software
- Encoder-based part tracking
- Profinet Ethernet/IP TCP/IP / UDP

### +20°C, 24V DC

Vision Sensor - Checker 4G C4G7-24X-E00, Objective record CKR-200-LENSKIT, Ethernet-cable VKHM-Z-5/RJ45, Adjustable mounting plate CKR-200-BKT, I/O-Cable VKHM-Z-5/12-A