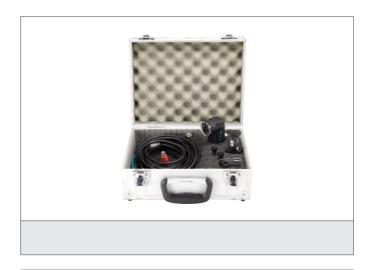

### **TECHNICAL INFORMATION (typ.)**

This demo set is consisting from following items

## +20°C, 24V DC

Vision Sensor - Checker 4G C4G1-24G-E00, Objective record CKR-200-LENSKIT, Ethernet-cable VKHM-Z-5/RJ45, Adjustable mounting plate CKR-200-BKT, I/O-Cable VKHM-Z-5/12-A