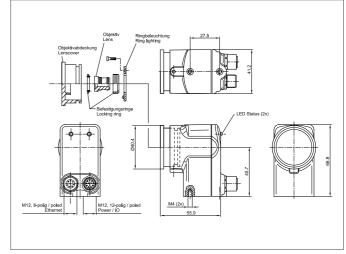

# C4G1-Demo

# **Checker C4G1 Demo**



- Lighting changeable
- Storage of pictures (images) over FTP
- Logics for user-defined outputs
- Internal Trigger with patented part detection technology
- Control of height, width and diameter
- Sensors for part-detection of brightness, contrast and patterns
- Integrated "Ladder-Logic" allows logical linking of several sensors for inspection
- User-friendly software
- Profinet/Ethernet/IP



#### Safety instructions

The Instruments are not to be used for safety applications, in particular applications in which safety of persons depends on proper operation of the instruments.

These instruments shall exclusively be used by qualified personnel.



### **TECHNICAL INFORMATION (typ.)**

This demo set is consisting from following items

## +20°C, 24V DC

Vision Sensor - Checker 4G C4G1-24G-E00, Objective record CKR-200-LENSKIT, Ethernet-cable VKHM-Z-5/RJ45, Adjustable mounting plate CKR-200-BKT, I/O-Cable VKHM-Z-5/12-A