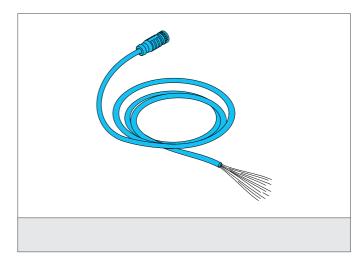

## VSID-K-UIO-1 **Connecting Cable**

■ Flying leads

| TECHNICAL INFORMATION (typ.) |                                       |  |  |  |
|------------------------------|---------------------------------------|--|--|--|
| Length                       | 1.000 mm                              |  |  |  |
| Connection                   | Connector, M12, 8-poled, flying leads |  |  |  |
|                              |                                       |  |  |  |
|                              |                                       |  |  |  |
|                              |                                       |  |  |  |
|                              |                                       |  |  |  |
|                              |                                       |  |  |  |
|                              |                                       |  |  |  |
|                              |                                       |  |  |  |
|                              |                                       |  |  |  |
|                              |                                       |  |  |  |
|                              |                                       |  |  |  |
|                              |                                       |  |  |  |
|                              |                                       |  |  |  |
|                              |                                       |  |  |  |
|                              |                                       |  |  |  |
|                              |                                       |  |  |  |
|                              |                                       |  |  |  |
|                              |                                       |  |  |  |
|                              |                                       |  |  |  |
|                              |                                       |  |  |  |
|                              |                                       |  |  |  |
|                              |                                       |  |  |  |