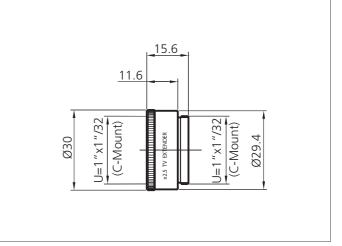

| TECHNICAL INFORMATION (typ.) |                               |
|------------------------------|-------------------------------|
| For                          | Vision Systems and ID Systems |
| Screw thread                 | C-Mount                       |
| Magnification                | 2.5, Converter                |
|                              |                               |