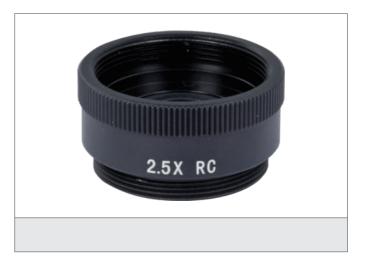

## 0-2.5x Converter

- Robust design
- Easy-to-install

| TECHNICAL INFORMATION (typ.) |                               |
|------------------------------|-------------------------------|
| For                          | Vision Systems and ID Systems |
| Screw thread                 | C-Mount                       |
| Magnification                | 2.5, Converter                |
|                              |                               |