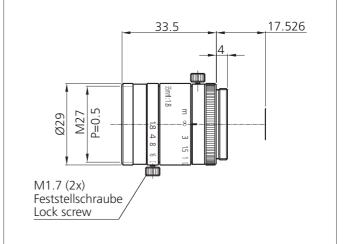

| TECHNICAL INFORMATION (typ.) | +20°C                         |
|------------------------------|-------------------------------|
| Resolution                   | up to 2 megapixel             |
| For                          | Vision Systems and ID Systems |
| Focal length                 | 35 mm                         |
| Aperture (F)                 | 1.8                           |
| Working distance WD          | 300 mm                        |
| Screw thread                 | C-Mount                       |
| Filter thread                | M27 x 0.5                     |
| Sensor size                  | max. 2/3"                     |
| Weight                       | 47 g                          |
|                              |                               |