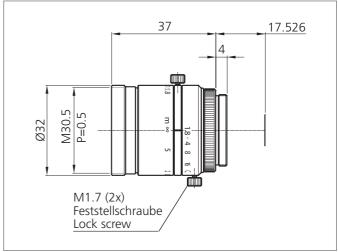

| TECHNICAL INFORMATION (typ.) | +20°C                         |
|------------------------------|-------------------------------|
| Resolution                   | up to 2 megapixel             |
| For                          | Vision Systems and ID Systems |
| Focal length                 | 50 mm                         |
| Aperture (F)                 | 1.8                           |
| Working distance WD          | 1000 mm                       |
| Screw thread                 | C-Mount                       |
| Filter thread                | M30.5 x 0.5                   |
| Sensor size                  | max. 2/3"                     |
| Weight                       | 67 g                          |
|                              |                               |