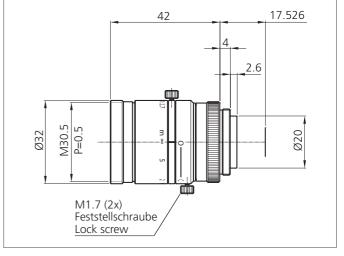

| TECHNICAL INFORMATION (typ.) | +20°C                         |
|------------------------------|-------------------------------|
| Resolution                   | up to 2 megapixel             |
| For                          | Vision Systems and ID Systems |
| Focal length                 | 75 mm                         |
| Aperture (F)                 | 2.7                           |
| Working distance WD          | 1000 mm                       |
| Screw thread                 | C-Mount                       |
| Filter thread                | M30.5 x 0.5                   |
| Sensor size                  | max. 1/2"                     |
| Weight                       | 76 g                          |
|                              |                               |