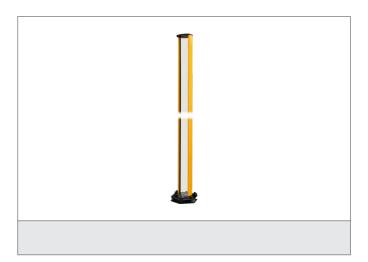

## FMC-S2000 Column with deflection mirror

- For the realization of circumferential protections up to 4 sides
- Not more than one safety light curtain / -grid necessary
- Special models equipped with a protective anti-fragmentation film on the mirrors available on request
- Robust column made by aluminium extrusion poles
- With adjustable angular orientation
- Optical power reduction factor 15% for each mirror
- Built-in spirit level for a correct positioning of the vertical axis