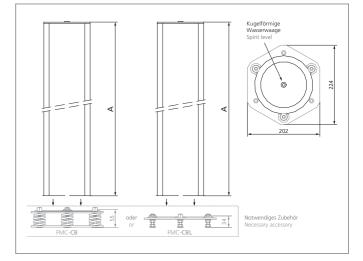

| <b>TECHNICAL INFORMATION (typ.)</b> |                                                           |
|-------------------------------------|-----------------------------------------------------------|
| Total height (A)                    | 1.970 mm                                                  |
| Operating principle                 | Mounting column with deflection mirror                    |
| Number                              | 1 (deflection mirror)                                     |
| Characteristics                     | built-in spirit level                                     |
| Ambient temperature                 | -10 +50 °C (mirrors)                                      |
| For                                 | all light curtains with a protected height up to 1.810 mm |
| Casing material                     | aluminium extrusion poles, epoxy powder coated, plastics  |
| Model                               | pre-assembled                                             |
| Scope of delivery                   | assembly instruction, Fixing material                     |
| Optical power reduction factor      | 15 %                                                      |