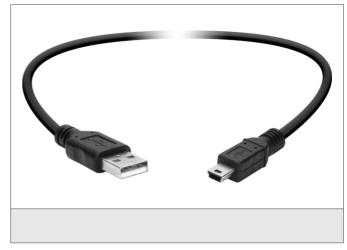

## **USB-A-M-1.8 USB** cable A to mini-B

- USB type A to mini B
- Speed up to 480 Mbps

| TECHNICAL INFORMATION (typ.) | +20°C, 24V DC                                     |
|------------------------------|---------------------------------------------------|
| Length                       | 1.500 mm                                          |
| For                          | PC connection of MS-1 Main unit                   |
| Material                     | Nickel plated (connector)                         |
| Model                        | USB 2.0 compatible (High Speed)                   |
| Connection                   | USB A male to USB mini B 5-pole male (3.5 x 5 mm) |
|                              |                                                   |
|                              |                                                   |
|                              |                                                   |
|                              |                                                   |
|                              |                                                   |
|                              |                                                   |
|                              |                                                   |
|                              |                                                   |
|                              |                                                   |
|                              |                                                   |
|                              |                                                   |
|                              |                                                   |
|                              |                                                   |
|                              |                                                   |
|                              |                                                   |
|                              |                                                   |