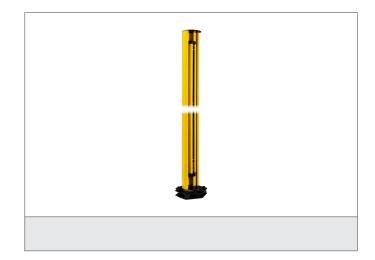

## **Mounting column**

- Easy assembling and disassembling of the light curtain
- Easy height adjustment of the first beam
- Robust column made by aluminium extrusion poles
- With adjustable angular orientation
- Built-in spirit level for a correct positioning of the vertical axis

| TECHNICAL INFORMATION (typ.) |                                                                     |
|------------------------------|---------------------------------------------------------------------|
| Total height (A)             | 1.970 mm                                                            |
| Operating principle          | Mounting column                                                     |
| Characteristics              | built-in spirit level                                               |
| For                          | all light curtains with a protected height up to 1.810 mm           |
|                              |                                                                     |
| Casing material              | aluminium extrusion poles, epoxy powder coated, plastics            |
| Scope of delivery            | assembly instruction, 2 adjustable fixing brackets, Fixing material |
|                              |                                                                     |
|                              |                                                                     |
|                              |                                                                     |
|                              |                                                                     |
|                              |                                                                     |
|                              |                                                                     |
|                              |                                                                     |
|                              |                                                                     |
|                              |                                                                     |
|                              |                                                                     |
|                              |                                                                     |
|                              |                                                                     |
|                              |                                                                     |
|                              |                                                                     |
|                              |                                                                     |
|                              |                                                                     |