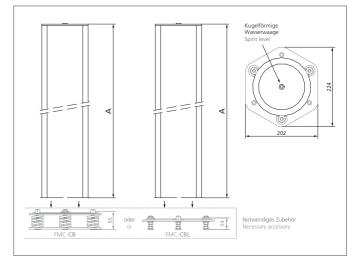

## **Mounting column**

- Easy assembling and disassembling of the light curtain
- Easy height adjustment of the first beam
- Robust column made by aluminium extrusion poles
- With adjustable angular orientation
- Built-in spirit level for a correct positioning of the vertical axis

| TECHNICAL INFORMATION (typ.) |                                                                     |
|------------------------------|---------------------------------------------------------------------|
| Total height (A)             | 1.970 mm                                                            |
| Operating principle          | Mounting column                                                     |
| Characteristics              | built-in spirit level                                               |
| For                          | all light curtains with a protected height up to 1.810 mm           |
|                              |                                                                     |
| Casing material              | aluminium extrusion poles, epoxy powder coated, plastics            |
| Scope of delivery            | assembly instruction, 2 adjustable fixing brackets, Fixing material |
|                              |                                                                     |
|                              |                                                                     |
|                              |                                                                     |
|                              |                                                                     |
|                              |                                                                     |
|                              |                                                                     |
|                              |                                                                     |
|                              |                                                                     |
|                              |                                                                     |
|                              |                                                                     |
|                              |                                                                     |
|                              |                                                                     |
|                              |                                                                     |
|                              |                                                                     |
|                              |                                                                     |
|                              |                                                                     |