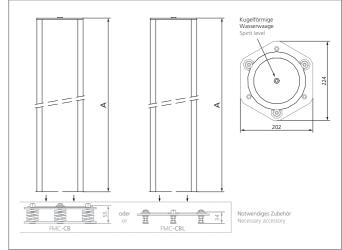

## **Mounting column**

- Easy assembling and disassembling of the light curtain
- Easy height adjustment of the first beam
- With rear cable entry
- Robust column made by aluminium extrusion poles
- With adjustable angular orientation
- Built-in spirit level for a correct positioning of the vertical axis

| TECHNICAL INFORMATION (typ.) |                                                                     |
|------------------------------|---------------------------------------------------------------------|
| Total height (A)             | 1.970 mm                                                            |
| Operating principle          | Mounting column                                                     |
| Characteristics              | built-in spirit level                                               |
| Configuration                | rear cable entry (PG11 gland)                                       |
| For                          | all light curtains with a protected height up to 1.810 mm           |
| Casing material              | aluminium extrusion poles, epoxy powder coated, plastics            |
| Scope of delivery            | assembly instruction, 2 adjustable fixing brackets, Fixing material |
|                              |                                                                     |
|                              |                                                                     |
|                              |                                                                     |
|                              |                                                                     |
|                              |                                                                     |
|                              |                                                                     |
|                              |                                                                     |
|                              |                                                                     |
|                              |                                                                     |
|                              |                                                                     |
|                              |                                                                     |
|                              |                                                                     |
|                              |                                                                     |
|                              |                                                                     |
|                              |                                                                     |