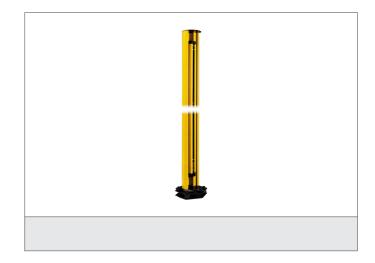

## FMC-EB2000R

## **Mounting column**

- Easy assembling and disassembling of the light curtain
- Easy height adjustment of the first beam
- With rear cable entry
- Robust column made by aluminium extrusion poles
- With adjustable angular orientation
- Built-in spirit level for a correct positioning of the vertical axis