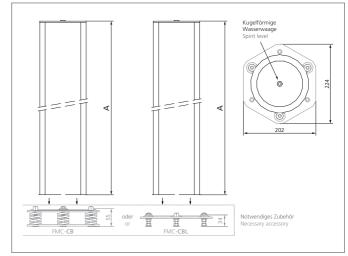

| TECHNICAL INFORMATION (typ.) |                                                                     |
|------------------------------|---------------------------------------------------------------------|
| Total height (A)             | 1.000 mm                                                            |
| Operating principle          | Mounting column                                                     |
| Characteristics              | built-in spirit level                                               |
| Configuration                | rear cable entry (PG11 gland)                                       |
| For                          | 2 beam security light grids                                         |
| Casing material              | aluminium extrusion poles, epoxy powder coated, plastics            |
| Scope of delivery            | assembly instruction, 2 adjustable fixing brackets, Fixing material |
|                              |                                                                     |
|                              |                                                                     |
|                              |                                                                     |
|                              |                                                                     |
|                              |                                                                     |
|                              |                                                                     |
|                              |                                                                     |
|                              |                                                                     |
|                              |                                                                     |
|                              |                                                                     |
|                              |                                                                     |
|                              |                                                                     |
|                              |                                                                     |
|                              |                                                                     |
|                              |                                                                     |