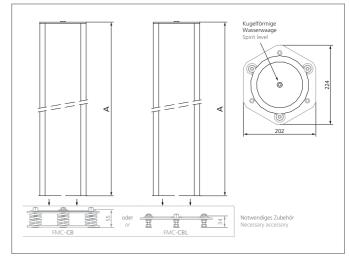

## **Mounting column**

- Easy assembling and disassembling of the light grid
- Easy height adjustment of the first beam
- Robust column made by aluminium extrusion poles
- With adjustable angular orientation
- Built-in spirit level for a correct positioning of the vertical axis

| TECHNICAL INFORMATION (typ.) |                                                                     |
|------------------------------|---------------------------------------------------------------------|
| Total height (A)             | 1.330 mm                                                            |
| Operating principle          | Mounting column                                                     |
| Characteristics              | built-in spirit level                                               |
| For                          | 3 beam security light grids, 4 beam security light grids            |
| Casing material              | aluminium extrusion poles, epoxy powder coated, plastics            |
| Scope of delivery            | assembly instruction, 2 adjustable fixing brackets, Fixing material |
|                              |                                                                     |
|                              |                                                                     |
|                              |                                                                     |
|                              |                                                                     |
|                              |                                                                     |
|                              |                                                                     |
|                              |                                                                     |
|                              |                                                                     |
|                              |                                                                     |
|                              |                                                                     |
|                              |                                                                     |
|                              |                                                                     |
|                              |                                                                     |
|                              |                                                                     |
|                              |                                                                     |
|                              |                                                                     |