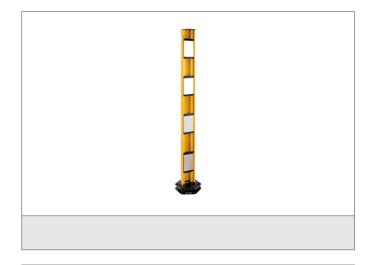

## **Column with deflection mirror**

- For the realization of circumferential protections up to 4 sides
- Not more than one safety light curtain / -grid necessary
- Special models equipped with a protective anti-fragmentation film on the mirrors available on request
- Robust column made by aluminium extrusion poles
- With adjustable angular orientation
- Optical power reduction factor 15% for each mirror
- Built-in spirit level for a correct positioning of the vertical axis

| Total height (A)               | 1.330 mm  Mounting column with deflection mirror         |
|--------------------------------|----------------------------------------------------------|
|                                | Mounting column with deflection mirror                   |
| Operating principle            | <u> </u>                                                 |
| Number                         | 4 (deflection mirrors)                                   |
| Characteristics                | built-in spirit level                                    |
| Ambient temperature            | -10 +50 °C (mirrors)                                     |
| For                            | 4 beam security light grids                              |
| Casing material                | aluminium extrusion poles, epoxy powder coated, plastics |
| Model                          | freely adjustable                                        |
| Scope of delivery              | assembly instruction, Fixing material                    |
| Optical power reduction factor | 15 %                                                     |
|                                |                                                          |