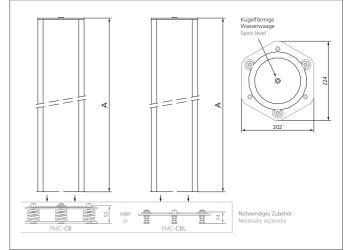

## **Column with deflection mirror**

- For the realization of circumferential protections up to 4 sides
- Not more than one safety light curtain / -grid necessary
- Special models equipped with a protective anti-fragmentation film on the mirrors available on request
- Robust column made by aluminium extrusion poles
- With adjustable angular orientation
- Optical power reduction factor 15% for each mirror
- Built-in spirit level for a correct positioning of the vertical axis

| Total height (A)               | 1.330 mm  Mounting column with deflection mirror         |
|--------------------------------|----------------------------------------------------------|
|                                | Mounting column with deflection mirror                   |
| Operating principle            | <u> </u>                                                 |
| Number                         | 4 (deflection mirrors)                                   |
| Characteristics                | built-in spirit level                                    |
| Ambient temperature            | -10 +50 °C (mirrors)                                     |
| For                            | 4 beam security light grids                              |
| Casing material                | aluminium extrusion poles, epoxy powder coated, plastics |
| Model                          | freely adjustable                                        |
| Scope of delivery              | assembly instruction, Fixing material                    |
| Optical power reduction factor | 15 %                                                     |
|                                |                                                          |