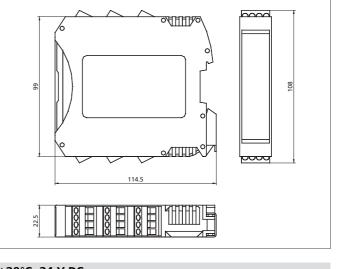

| TECHNICAL INFORMATION (typ.) | +20°C, 24 V DC                                                            |
|------------------------------|---------------------------------------------------------------------------|
| Safety level                 | SIL 3 (IEC 61508), SILCL 3 (IEC 62061), PL e - Cat. 4 (EN ISO<br>13849-1) |
| Mounting                     | rail fastening according to EN 50022-35 standard                          |
| Operating principle          | Input expansion unit                                                      |
| Size                         | 99 x 22.5 x 114.5 mm (Dimensions)                                         |
| Safey inputs                 | 8                                                                         |
| Service voltage              | 19,2 28,8 V DC                                                            |
| Test outputs                 | 4                                                                         |
| Display                      | LED for input / output status and failure diagnosis                       |
| Ambient temperature          | -10 +55 °C                                                                |
| Protection class             | IP 20 for housing, IP 2X for terminal blocks                              |
| Casing material              | polyamide (with locking latch mounting made of metal)                     |
| Connection                   | removable terminal blocks, screw contacts                                 |
| Communication                | 5-way high-speed bus 5.0                                                  |
| Scope of delivery            | multi-language installation sheet, MS - Connector MS-SC                   |
|                              |                                                                           |