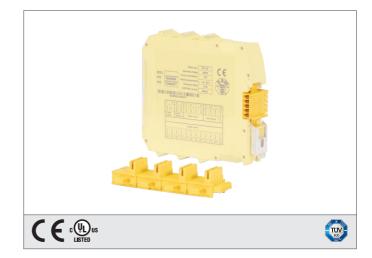

## MS-SC

## **MS - Connector**

- For connection to the in-built 5-way high-speed bus
- Quick and easy fix and mounting