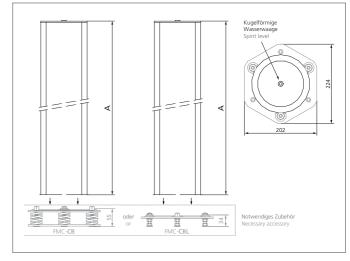

| TECHNICAL INFORMATION (typ.) |                                                                     |
|------------------------------|---------------------------------------------------------------------|
| Total height (A)             | 1.670 mm                                                            |
| Operating principle          | Mounting column                                                     |
| Characteristics              | built-in spirit level                                               |
| For                          | all light curtains with a protected height up to 1.210 mm           |
| Casing material              | aluminium extrusion poles, epoxy powder coated, plastics            |
| Scope of delivery            | assembly instruction, 2 adjustable fixing brackets, Fixing material |
|                              |                                                                     |
|                              |                                                                     |
|                              |                                                                     |
|                              |                                                                     |
|                              |                                                                     |
|                              |                                                                     |
|                              |                                                                     |
|                              |                                                                     |
|                              |                                                                     |
|                              |                                                                     |
|                              |                                                                     |
|                              |                                                                     |
|                              |                                                                     |
|                              |                                                                     |
|                              |                                                                     |
|                              |                                                                     |