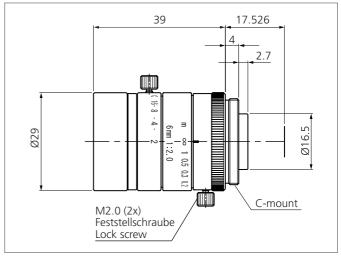

## Lens

- Compact design
- Lock screws for focus and iris adjustment
- High resolution

| TECHNICAL INFORMATION (typ.) | +20°C                         |
|------------------------------|-------------------------------|
| Resolution                   | 2 to 5 megapixel              |
| For                          | Vision Systems and ID Systems |
| Focal length                 | 6 mm                          |
| Aperture (F)                 | 2.0                           |
| Working distance WD          | 100 mm                        |
| Screw thread                 | C-Mount                       |
| Filter thread                | M27 x 0.5                     |
| Sensor size                  | 1/1.8"                        |
| Weight                       | 62 g                          |
|                              |                               |