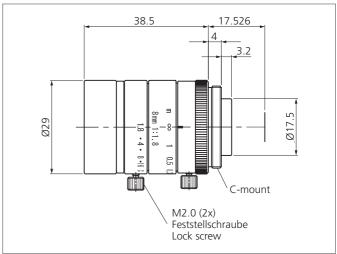

| TECHNICAL INFORMATION (typ.) | +20°C                         |
|------------------------------|-------------------------------|
| Resolution                   | 2 to 5 megapixel              |
| For                          | Vision Systems and ID Systems |
| Focal length                 | 8 mm                          |
| Aperture (F)                 | 1.8                           |
| Working distance WD          | 100 mm                        |
| Screw thread                 | C-Mount                       |
| Filter thread                | M27 x 0.5                     |
| Sensor size                  | 1/1.8"                        |
| Weight                       | 64 g                          |
|                              |                               |