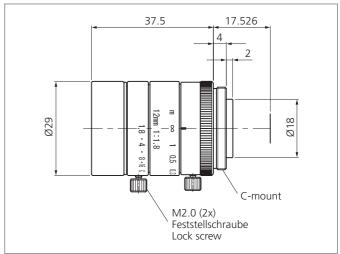

| TECHNICAL INFORMATION (typ.) | +20°C                         |
|------------------------------|-------------------------------|
| Resolution                   | 2 to 5 megapixel              |
| For                          | Vision Systems and ID Systems |
| Focal length                 | 12 mm                         |
| Aperture (F)                 | 1.8                           |
| Working distance WD          | 100 mm                        |
| Screw thread                 | C-Mount                       |
| Filter thread                | M27 x 0.5                     |
| Sensor size                  | 1/1.8"                        |
| Weight                       | 60 g                          |
|                              |                               |