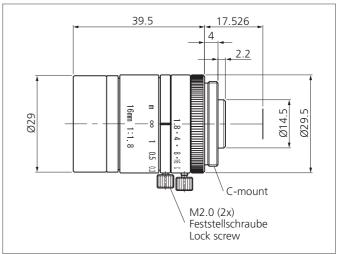

| TECHNICAL INFORMATION (typ.) | +20°C                         |
|------------------------------|-------------------------------|
| Resolution                   | 2 to 5 megapixel              |
| For                          | Vision Systems and ID Systems |
| Focal length                 | 16 mm                         |
| Aperture (F)                 | 1.8                           |
| Working distance WD          | 100 mm                        |
| Screw thread                 | C-Mount                       |
| Filter thread                | M27 x 0.5                     |
| Sensor size                  | 1/1.8"                        |
| Weight                       | 58 g                          |
|                              |                               |