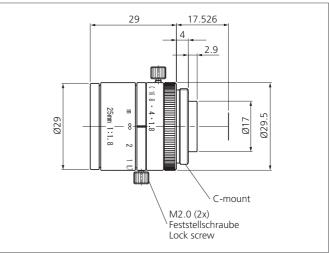

| TECHNICAL INFORMATION (typ.) | +20°C                         |
|------------------------------|-------------------------------|
| Resolution                   | 2 to 5 megapixel              |
| For                          | Vision Systems and ID Systems |
| Focal length                 | 25 mm                         |
| Aperture (F)                 | 1.8                           |
| Working distance WD          | 250 mm                        |
| Screw thread                 | C-Mount                       |
| Filter thread                | M27 x 0.5                     |
| Sensor size                  | 1/1.8"                        |
| Weight                       | 60 g                          |
|                              |                               |