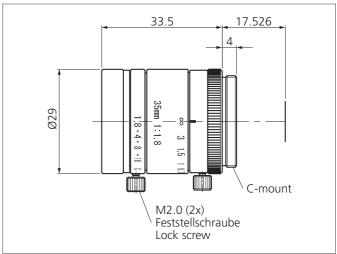

| TECHNICAL INFORMATION (typ.) | +20°C                         |
|------------------------------|-------------------------------|
| Resolution                   | 2 to 5 megapixel              |
| For                          | Vision Systems and ID Systems |
| Focal length                 | 35 mm                         |
| Aperture (F)                 | 1.8                           |
| Working distance WD          | 250 mm                        |
| Screw thread                 | C-Mount                       |
| Filter thread                | M27 x 0.5                     |
| Sensor size                  | 2/3"                          |
| Weight                       | 48 g                          |
|                              |                               |