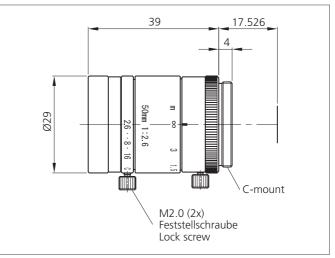

| TECHNICAL INFORMATION (typ.) | +20°C                         |
|------------------------------|-------------------------------|
| Resolution                   | 2 to 5 megapixel              |
| For                          | Vision Systems and ID Systems |
| Focal length                 | 50 mm                         |
| Aperture (F)                 | 2.6                           |
| Working distance WD          | 400 mm                        |
| Screw thread                 | C-Mount                       |
| Filter thread                | M27 x 0.5                     |
| Sensor size                  | 2/3"                          |
| Weight                       | 54 g                          |
|                              |                               |