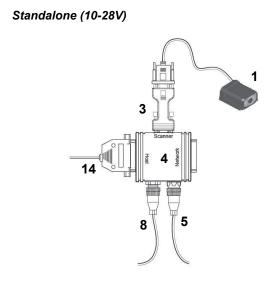

# **Hardware Required**

| Item | Description                                     | Part Number     |
|------|-------------------------------------------------|-----------------|
| 1    | ID-05 Series                                    | ID-05-IMX-X-X   |
| 3    | Voltage Converter (to 10-28V)                   | VSID-A-24/5V-S  |
| 4    | Interface Box                                   | VSID-IB-S       |
| 8    | Power Supply (90-264 VAC, 24VDC, USA/Euro plug) | VSID-PS-IB      |
| 10   | Breakout Cable (USB, Flying Leads, 3')          | VSID-K-UIO-1    |
| 14   | Communication Cable                             | VSID-K-25S/9K-2 |

# **ID-05 Accessories**

| Communication and I/O Devices and Cables |                 |                                                                                                                            |  |  |
|------------------------------------------|-----------------|----------------------------------------------------------------------------------------------------------------------------|--|--|
| Power Converter                          | VSID-A-24/5V-S  | Connects the reader to an VSID-IB-S interface device. Provides 5VDC power and optoisolation for the reader.                |  |  |
| Interface Box                            | VSID-IB-S       | Allows readers to be connected in a daisy chain.                                                                           |  |  |
| Breakout Cable                           | VSID-K-UIO-1    | USB, Flying Leads, 3' (914 mm)                                                                                             |  |  |
| Communication Cable                      | VSID-K-25S/9K-2 | DB25 Plug to DB9 Socket, 6' (1829 mm)                                                                                      |  |  |
| Power Supply                             | •               |                                                                                                                            |  |  |
| Power Supply                             | VSID-PS-IB      | 90-264 VAC, 24VDC, USA/Euro plug                                                                                           |  |  |
| Mounting Options                         |                 |                                                                                                                            |  |  |
| Mounting Arm Kit                         | VS-MAIN-12-AV   | An adjustable mounting arm with ball and socket connections that allow the arm to be positioned in almost any orientation. |  |  |
| Through-Hole Mount Bracket               | VSID-BW-003     | Allows the reader to be mounted to various surfaces.                                                                       |  |  |
| Side Mount Bracket                       | VSID-BW-001     | Allows the reader to be mounted at a 90° angle.                                                                            |  |  |
| Right-Angle Mirror Kit                   | VSID-R90-001    | Changes field of view direction by 90°.                                                                                    |  |  |