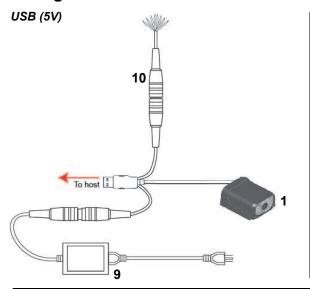

# **Hardware Required**

| Item | Description                                     | Part Number     |
|------|-------------------------------------------------|-----------------|
| 1    | ID-05 Series                                    | ID-05-IMX-X-X   |
| 3    | Voltage Converter (to 10-28V)                   | VSID-A-24/5V-S  |
| 4    | Interface Box                                   | VSID-IB-S       |
| 8    | Power Supply (90-264 VAC, 24VDC, USA/Euro plug) | VSID-PS-IB      |
| 10   | Breakout Cable (USB, Flying Leads, 3')          | VSID-K-UIO-1    |
| 14   | Communication Cable                             | VSID-K-25S/9K-2 |

# **ID-05 Accessories**

| Communication and I/O Devices and Cables |                 |                                                                                                                            |  |  |
|------------------------------------------|-----------------|----------------------------------------------------------------------------------------------------------------------------|--|--|
| Power Converter                          | VSID-A-24/5V-S  | Connects the reader to an VSID-IB-S interface device. Provides 5VDC power and optoisolation for the reader.                |  |  |
| Interface Box                            | VSID-IB-S       | Allows readers to be connected in a daisy chain.                                                                           |  |  |
| Breakout Cable                           | VSID-K-UIO-1    | USB, Flying Leads, 3' (914 mm)                                                                                             |  |  |
| Communication Cable                      | VSID-K-25S/9K-2 | DB25 Plug to DB9 Socket, 6' (1829 mm)                                                                                      |  |  |
| Power Supply                             | •               |                                                                                                                            |  |  |
| Power Supply                             | VSID-PS-IB      | 90-264 VAC, 24VDC, USA/Euro plug                                                                                           |  |  |
| Mounting Options                         |                 |                                                                                                                            |  |  |
| Mounting Arm Kit                         | VS-MAIN-12-AV   | An adjustable mounting arm with ball and socket connections that allow the arm to be positioned in almost any orientation. |  |  |
| Through-Hole Mount Bracket               | VSID-BW-003     | Allows the reader to be mounted to various surfaces.                                                                       |  |  |
| Side Mount Bracket                       | VSID-BW-001     | Allows the reader to be mounted at a 90° angle.                                                                            |  |  |
| Right-Angle Mirror Kit                   | VSID-R90-001    | Changes field of view direction by 90°.                                                                                    |  |  |