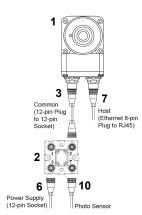

#### Ethernet with VSID-IB-ES

## **Hardware Required**

| Item | Description                            | Part Number     |
|------|----------------------------------------|-----------------|
| 1    | ID-06 C-Mount Industrial Imager        | ID-06-IXX-00-ES |
| 2    | Interface Device                       | VSID-IB-ES      |
| 6    | Power Supply, M12 12-pin Socket, 1.3 m | VSID-PS-24V-ES  |