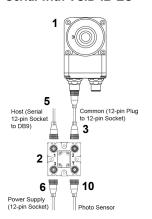

#### Serial with VSID-IB-ES

## **Hardware Required**

| Item | Description                            | Part Number     |
|------|----------------------------------------|-----------------|
| 1    | ID-06 C-Mount Industrial Imager        | ID-06-IXX-00-ES |
| 2    | Interface Device                       | VSID-IB-ES      |
| 6    | Power Supply, M12 12-pin Socket, 1.3 m | VSID-PS-24V-ES  |