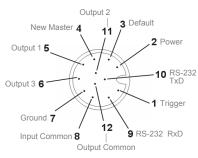

### **Pin Assignments**

A is a serial M12 12-pin plug. It is the same for all models of the ID-06.

B is a serial M12 12-pin socket for serial models and an Ethernet M12 8-pin socket for Ethernet models.

Important: See the ID-06 Industrial Imager User's Manual for a list of the wire colors that correspond to each pin.

TX (+) 6 7 Terminated

RX (-) 8 0 0 1 Terminated

RX (+) 1 Terminated

TX (+) 2 Terminated

TX (-) 3 Terminated

A (All Models) M12 12-pin Plug

B (Ethernet Models) M12 8-pin