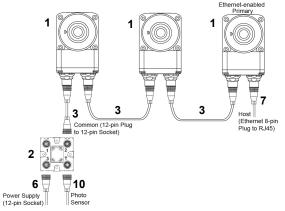

# **Daisy Chain Configuration**

#### Ethernet with VSID-IB-ES

**Important:** Do not attempt to power more than four imagers with a single power supply in a daisy chain configuration. Add a VSID-IB-ES and one power supply for every four additional imagers in the daisy chain.