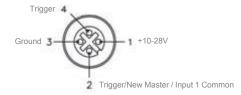

# VSID-IB-ES Interface Device (Top View)

Connector T on the VSID-IB-ES Interface Device is the trigger connector.

Connectors 1, 2, and 3 can be used to bus power and data as required by

Trigger Connector (T) 4-pin Socket