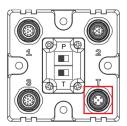

# VSID-IB-ES Interface Device (Top View)

Connector T on the VSID-IB-ES Interface Device is the trigger connector.

Connectors 1, 2, and 3 can be used to bus power and data as required by

Trigger Connector (T) 4-pin Socket