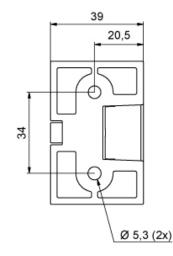

## Swiveling mounting bracket

The mounting bracket set is used to fasten light curtains (MLC, CML and CSL710) on the lateral C-groove.

## **Features**

- Simplification of the transmitter/ receiver alignment of light curtains (MLC, CML und CSL710)
- Especially well suited for devices with large protective field height

## **Dimensioned drawing**







Mounting

variants:



## Order guide

| Part no. | Article    | Description                                             |
|----------|------------|---------------------------------------------------------|
| 424421   | BT-SB10    | 1x swiveling mounting bracket                           |
| 424422   | BT-2SB10   | 2x BT-SB10 swiveling mounting bracket                   |
| 424423   | BT-2SB10-S | 2x BT-SB10 swiveling mounting bracket, vibration damped |

In der Braike 1 D-73277 Owen / Germany Phone +49•(0)•7021•/•573-0 Fax +49 (0) 7021 / 573-199 info@leuze.com www.leuze.com