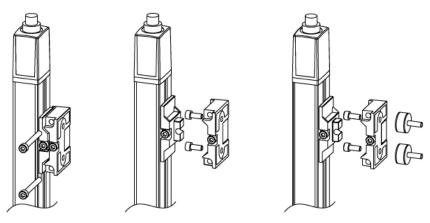

## Swiveling mounting bracket

The mounting bracket set is used to fasten light curtains (MLC, CML and CSL710) on the lateral C-groove.

## **Features**

- Simplification of the transmitter/ receiver alignment of light curtains (MLC, CML und CSL710)
- Especially well suited for devices with large protective field height

## **Dimensioned drawing**







Mounting

variants:



## Order guide

| Part no. | Article    | Description                                             |
|----------|------------|---------------------------------------------------------|
| 424421   | BT-SB10    | 1x swiveling mounting bracket                           |
| 424422   | BT-2SB10   | 2x BT-SB10 swiveling mounting bracket                   |
| 424423   | BT-2SB10-S | 2x BT-SB10 swiveling mounting bracket, vibration damped |

In der Braike 1 D-73277 Owen / Germany Phone +49•(0)•7021•/•573-0 Fax +49 (0) 7021 / 573-199 info@leuze.com www.leuze.com