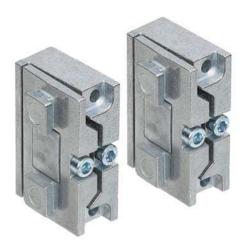

## Swiveling mounting bracket

The mounting bracket set is used to fasten light curtains (MLC, CML and CSL710) on the lateral C-groove.

## **Features**

- Simplification of the transmitter/ receiver alignment of light curtains (MLC, CML und CSL710)
- Especially well suited for devices with large protective field height