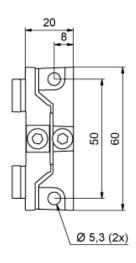

## Swiveling mounting bracket

The mounting bracket set is used to fasten light curtains (MLC, CML and CSL710) on the lateral C-groove.

## **Features**

- Simplification of the transmitter/ receiver alignment of light curtains (MLC, CML und CSL710)
- Especially well suited for devices with large protective field height

## **Dimensioned drawing**







Mounting

variants:



## Order guide

| Part no. | Article    | Description                                             |
|----------|------------|---------------------------------------------------------|
| 424421   | BT-SB10    | 1x swiveling mounting bracket                           |
| 424422   | BT-2SB10   | 2x BT-SB10 swiveling mounting bracket                   |
| 424423   | BT-2SB10-S | 2x BT-SB10 swiveling mounting bracket, vibration damped |

In der Braike 1 D-73277 Owen / Germany Phone +49•(0)•7021•/•573-0 Fax +49 (0) 7021 / 573-199 info@leuze.com www.leuze.com