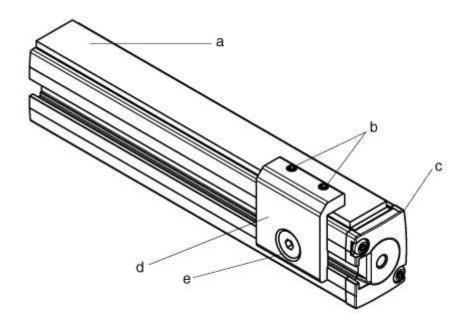

## Assembly drawing

a = Protective screens b = Threaded pin M4x8

c = MLC transmitter or receiver

d = Support

= Countersunk screw M6 x 10 and sliding block