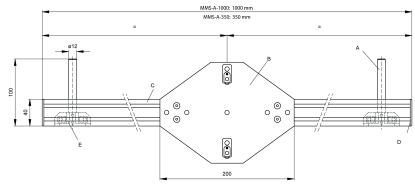

# **Dimensional Drawings**

MMS-A-1000, MMS-A-350

A = V2A-round rod 12x100 mm

B = Mounting plate

C = Alu profile

D = Cap

E = Fixing UMS 1.03

F = Fixing BT 46.1

G = Reflector TKS 50x50