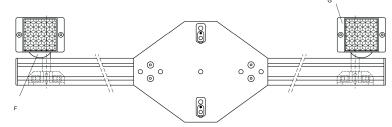

# **Dimensional Drawings**

MMS-A-1000, MMS-A-350

A = V2A-round rod 12x100 mm

B = Mounting plate

C = Alu profile

D = Cap

E = Fixing UMS 1.03

F = Fixing BT 46.1

G = Reflector TKS 50x50