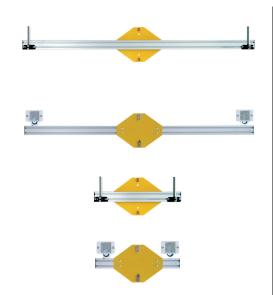

MMS can be used as vertically sliding on the UDC and DC device columns with rear-side slot, and as fixed-mounted on existing on-site columns.

Muting sensors and reflectors mounted on MMS can be positioned horizontally and vertically, and can be swiveled on the round bar brackets in a wide area.

MMS are configured for 2 muting sensors. MMS 1000 is especially used for parallel muting with crossed beams with PRK reflex light barriers.

MMS-A-350 is used either for fixing HRT light scanners for 4-sensor parallel muting or in combination with MMS-P-350 for PRK reflex light barriers, which are used as MS2 and MS3 sensors with sequential muting. The application for parallel muting with crossed beams is <u>not</u> recommended for geometrical reasons.

## **Advantages**

- · Mounting system for muting sensors
- Flexible mounting plate for attaching the MMS to the column
- Mounting of muting sensors to MMS with 12 mm-V2A-round rods
- Adjustment of sensors horizontal and vertical in a big range
- · MMS-P- includes reflectors and mounting devices