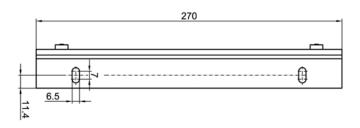

ping, 270 mm

The long swivelling mounting bracket is used for mounting multiple light beam safety devices or safety light curtains in case of strong shock and vibration strain.

### Leuze electronic GmbH + Co.KG

In der Braike 1 D-73277 Owen / Germany Phone +49 (0) 7021 / 573-0 Telefax +49 (0) 7021 / 573-199 info@leuze.de www.leuze.com

#### **Features**

- Simplification of the transmitter-receiver-adjustment of multiple light beam safety devices or safety light curtains
- Simplification of the adjustment of the transmitter alignment-laser of multiple light beam safety devices with integrated alignment-laser
- Turning the sensor around the longitudinal axis is possible
- Grounding strap connecting to machine-ground against damages by electrostatic loading

## **Dimensional drawings**





### **Electrical connection**

 As preventive measure against damages by electrostatic loading of the safety device is recommended to ground the sensor housing profile via the BT-SSD-270 mounting bracket to machine ground. If swivelling mounting brackets are used for mounting safety sensor devices the correct connection of the grounding strap, which is part of the scope of delivery, must be ensured with the installation.



# **Ordering information**

| Туре              | Order No. |
|-------------------|-----------|
| BT-SSD-270        | 560301    |
| Spare parts:      |           |
| Sliding nut BT-NC | 425720    |