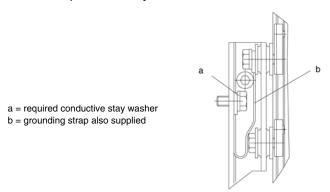

### **Electrical connection**

 As preventive measure against damages by electrostatic loading of the safety device is recommended to ground the sensor housing profile via the BT-SSD-270 mounting bracket to machine ground. If swivelling mounting brackets are used for mounting safety sensor devices the correct connection of the grounding strap, which is part of the scope of delivery, must be ensured with the installation.