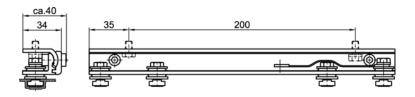

amping, 270 mm

The long swivelling mounting bracket is used for mounting multiple light beam safety devices or safety light curtains in case of strong shock and vibration strain.

### Leuze electronic GmbH + Co.KG

In der Braike 1 D-73277 Owen / Germany Phone +49 (0) 7021 / 573-0 Telefax +49 (0) 7021 / 573-199 info@leuze.de www.leuze.com

#### **Features**

- Simplification of the transmitter-receiver-adjustment of multiple light beam safety devices or safety light curtains
- Simplification of the adjustment of the transmitter alignment-laser of multiple light beam safety devices with integrated alignment-laser
- Turning the sensor around the longitudinal axis is possible
- Grounding strap connecting to machine-ground against damages by electrostatic loading

## **Dimensional drawings**





### **Electrical connection**

 As preventive measure against damages by electrostatic loading of the safety device is recommended to ground the sensor housing profile via the BT-SSD-270 mounting bracket to machine ground. If swivelling mounting brackets are used for mounting safety sensor devices the correct connection of the grounding strap, which is part of the scope of delivery, must be ensured with the installation.



# **Ordering information**

| Туре              | Order No. |
|-------------------|-----------|
| BT-SSD-270        | 560301    |
| Spare parts:      |           |
| Sliding nut BT-NC | 425720    |