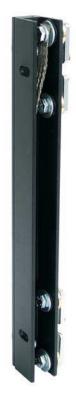

# Swivelling bracket with vibration damping, 270 mm

The long swivelling mounting bracket is used for mounting multiple light beam safety devices or safety light curtains in case of strong shock and vibration strain.

#### **Features**

- Simplification of the transmitter-receiver-adjustment of multiple light beam safety devices or safety light curtains
- Simplification of the adjustment of the transmitter alignment-laser of multiple light beam safety devices with integrated alignment-laser
- Turning the sensor around the longitudinal axis is possible
- Grounding strap connecting to machine-ground against damages by electrostatic loading