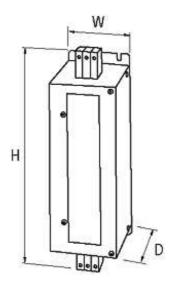

## **Approvals**

| General data             |                                                                                                                                                                                                                                                              |
|--------------------------|--------------------------------------------------------------------------------------------------------------------------------------------------------------------------------------------------------------------------------------------------------------|
| Climatic category        | 25/085/21 (EN 60068-1)                                                                                                                                                                                                                                       |
| Test isolation voltage   | 3.3 kV (L - N), 2 s; 3.1 kV (L -L), 2 s                                                                                                                                                                                                                      |
| Connection               | Screw connection, touch protected                                                                                                                                                                                                                            |
| Mounting method          | screw fixing                                                                                                                                                                                                                                                 |
| Dimensions H × W × D     | 250×90×100 mm                                                                                                                                                                                                                                                |
| Technical Data           |                                                                                                                                                                                                                                                              |
| Connection cross section | 0.210 mm² single core (AWG 247); 0.26 mm² multiple core (AWG 249)                                                                                                                                                                                            |
| Description              |                                                                                                                                                                                                                                                              |
| Functional description   | The 3-phase and 1-/2-stage EMC filters MEF 3/1-3/2 are used in the range 0.130 MHz and dampen interferences found in cables from the mains, supply units and control systems. They are suitable for TN-C- and IT mains. The best results are obtained with s |
| Commercial data          |                                                                                                                                                                                                                                                              |
| country of origin        | IΤ                                                                                                                                                                                                                                                           |
| customs tariff number    | 85363030                                                                                                                                                                                                                                                     |
| minimum order quantity   | 1                                                                                                                                                                                                                                                            |