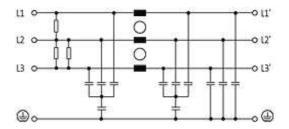

## **Approvals**

| General data             |                                                                                                                                                                                                                                                              |
|--------------------------|--------------------------------------------------------------------------------------------------------------------------------------------------------------------------------------------------------------------------------------------------------------|
| Climatic category        | 25/085/21 (EN 60068-1)                                                                                                                                                                                                                                       |
| Test isolation voltage   | 3.3 kV (L - N), 2 s; 3.1 kV (L -L), 2 s                                                                                                                                                                                                                      |
| Connection               | Screw connection, touch protected                                                                                                                                                                                                                            |
| Mounting method          | screw fixing                                                                                                                                                                                                                                                 |
| Dimensions H × W × D     | 250×90×100 mm                                                                                                                                                                                                                                                |
| Technical Data           |                                                                                                                                                                                                                                                              |
| Connection cross section | 0.210 mm² single core (AWG 247); 0.26 mm² multiple core (AWG 249)                                                                                                                                                                                            |
| Description              |                                                                                                                                                                                                                                                              |
| Functional description   | The 3-phase and 1-/2-stage EMC filters MEF 3/1-3/2 are used in the range 0.130 MHz and dampen interferences found in cables from the mains, supply units and control systems. They are suitable for TN-C- and IT mains. The best results are obtained with s |
| Commercial data          |                                                                                                                                                                                                                                                              |
| country of origin        | IΤ                                                                                                                                                                                                                                                           |
| customs tariff number    | 85363030                                                                                                                                                                                                                                                     |
| minimum order quantity   | 1                                                                                                                                                                                                                                                            |