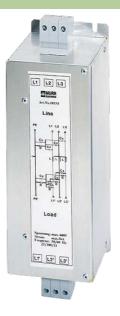

## **MEF EMC-FILTER 3-PHASE 1-STAGE**

I:16A U:3x600 VAC book-style

Current: 16 A 1-stage

Attenuation curves on request.

## Illustration

stay connected

Product may differ from Image

## **Approvals**

| General data             |                                                                                                                                                                                                                                                              |
|--------------------------|--------------------------------------------------------------------------------------------------------------------------------------------------------------------------------------------------------------------------------------------------------------|
| Climatic category        | 25/085/21 (EN 60068-1)                                                                                                                                                                                                                                       |
| Test isolation voltage   | 3.3 kV (L - N), 2 s; 3.1 kV (L -L), 2 s                                                                                                                                                                                                                      |
| Connection               | Screw connection, touch protected                                                                                                                                                                                                                            |
| Mounting method          | screw fixing                                                                                                                                                                                                                                                 |
| Dimensions H × W × D     | 250×90×100 mm                                                                                                                                                                                                                                                |
| Technical Data           |                                                                                                                                                                                                                                                              |
| Connection cross section | 0.210 mm² single core (AWG 247); 0.26 mm² multiple core (AWG 249)                                                                                                                                                                                            |
| Description              |                                                                                                                                                                                                                                                              |
| Functional description   | The 3-phase and 1-/2-stage EMC filters MEF 3/1-3/2 are used in the range 0.130 MHz and dampen interferences found in cables from the mains, supply units and control systems. They are suitable for TN-C- and IT mains. The best results are obtained with s |
| Commercial data          |                                                                                                                                                                                                                                                              |
| country of origin        | IΤ                                                                                                                                                                                                                                                           |
| customs tariff number    | 85363030                                                                                                                                                                                                                                                     |
| minimum order quantity   | 1                                                                                                                                                                                                                                                            |