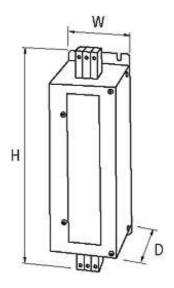

## **Approvals**

| General data             |                                                                                                                                                                                                                                                              |
|--------------------------|--------------------------------------------------------------------------------------------------------------------------------------------------------------------------------------------------------------------------------------------------------------|
| Climatic category        | 25/085/21 (EN 60068-1)                                                                                                                                                                                                                                       |
| Test isolation voltage   | 3.3 kV (L - N), 2 s; 3.1 kV (L -L), 2 s                                                                                                                                                                                                                      |
| Connection               | Screw connection, touch protected                                                                                                                                                                                                                            |
| Mounting method          | screw fixing                                                                                                                                                                                                                                                 |
| Dimensions H × W × D     | 250×90×100 mm                                                                                                                                                                                                                                                |
| Technical Data           |                                                                                                                                                                                                                                                              |
| Connection cross section | $0.516\ mm^2$ single core (AWG 205); $0.510\ mm^2$ multiple core (AWG 207)                                                                                                                                                                                   |
| Description              |                                                                                                                                                                                                                                                              |
| Functional description   | The 3-phase and 1-/2-stage EMC filters MEF 3/1-3/2 are used in the range 0.130 MHz and dampen interferences found in cables from the mains, supply units and control systems. They are suitable for TN-C- and IT mains. The best results are obtained with s |
| Commercial data          |                                                                                                                                                                                                                                                              |
| country of origin        | IΤ                                                                                                                                                                                                                                                           |
| customs tariff number    | 85363030                                                                                                                                                                                                                                                     |
| minimum order quantity   | 1                                                                                                                                                                                                                                                            |