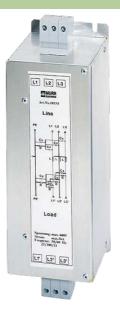

## **MEF EMC-FILTER 3-PHASE 1-STAGE**

I:36A U:3x600 VAC book-style

Current: 36 A 1-stage

Attenuation curves on request.

## Illustration

stay connected

Product may differ from Image