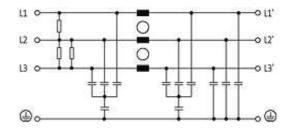

## **Approvals**

| General data             |                                                                                                                                                                                                                                                              |
|--------------------------|--------------------------------------------------------------------------------------------------------------------------------------------------------------------------------------------------------------------------------------------------------------|
| Climatic category        | 25/085/21 (EN 60068-1)                                                                                                                                                                                                                                       |
| Test isolation voltage   | 3.3 kV (L - N), 2 s; 3.1 kV (L -L), 2 s                                                                                                                                                                                                                      |
| Connection               | Screw connection, touch protected                                                                                                                                                                                                                            |
| Mounting method          | screw fixing                                                                                                                                                                                                                                                 |
| Dimensions H × W × D     | 250×90×100 mm                                                                                                                                                                                                                                                |
| Technical Data           |                                                                                                                                                                                                                                                              |
| Connection cross section | $0.516\ mm^2$ single core (AWG 205); $0.510\ mm^2$ multiple core (AWG 207)                                                                                                                                                                                   |
| Description              |                                                                                                                                                                                                                                                              |
| Functional description   | The 3-phase and 1-/2-stage EMC filters MEF 3/1-3/2 are used in the range 0.130 MHz and dampen interferences found in cables from the mains, supply units and control systems. They are suitable for TN-C- and IT mains. The best results are obtained with s |
| Commercial data          |                                                                                                                                                                                                                                                              |
| country of origin        | IΤ                                                                                                                                                                                                                                                           |
| customs tariff number    | 85363030                                                                                                                                                                                                                                                     |
| minimum order quantity   | 1                                                                                                                                                                                                                                                            |