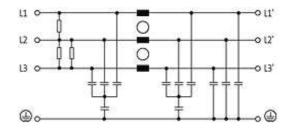

## **MEF EMC-FILTER 3-PHASE 1-STAGE**

I:50A U:3x600 VAC book-style

Current: 50 A 1-stage

Attenuation curves on request.

## **Approvals**

| General data             |                                                                                                                                                                                                                                                              |
|--------------------------|--------------------------------------------------------------------------------------------------------------------------------------------------------------------------------------------------------------------------------------------------------------|
| Climatic category        | 25/085/21 (EN 60068-1)                                                                                                                                                                                                                                       |
| Test isolation voltage   | 3.3 kV (L - N), 2 s; 3.1 kV (L -L), 2 s                                                                                                                                                                                                                      |
| Connection               | Screw connection, touch protected                                                                                                                                                                                                                            |
| Mounting method          | screw fixing                                                                                                                                                                                                                                                 |
| Dimensions H × W × D     | 250×90×100 mm                                                                                                                                                                                                                                                |
| Technical Data           |                                                                                                                                                                                                                                                              |
| Connection cross section | 0.516 mm² single core (AWG 205); 0.510 mm² multiple core (AWG 207)                                                                                                                                                                                           |
| Description              |                                                                                                                                                                                                                                                              |
| Functional description   | The 3-phase and 1-/2-stage EMC filters MEF 3/1-3/2 are used in the range 0.130 MHz and dampen interferences found in cables from the mains, supply units and control systems. They are suitable for TN-C- and IT mains. The best results are obtained with s |
| Commercial data          |                                                                                                                                                                                                                                                              |
| country of origin        | ІТ                                                                                                                                                                                                                                                           |
| customs tariff number    | 85363030                                                                                                                                                                                                                                                     |
| minimum order quantity   | 1                                                                                                                                                                                                                                                            |