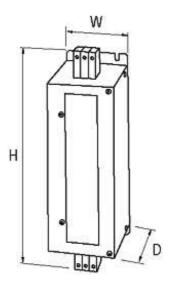

## **Approvals**

| General data             |                                                                                                                                                                                                                                                              |
|--------------------------|--------------------------------------------------------------------------------------------------------------------------------------------------------------------------------------------------------------------------------------------------------------|
| Climatic category        | 25/085/21 (EN 60068-1)                                                                                                                                                                                                                                       |
| Test isolation voltage   | 3.3 kV (L - N), 2 s; 3.1 kV (L -L), 2 s                                                                                                                                                                                                                      |
| Connection               | Screw connection, touch protected                                                                                                                                                                                                                            |
| Mounting method          | screw fixing                                                                                                                                                                                                                                                 |
| Dimensions H × W × D     | 250×90×100 mm                                                                                                                                                                                                                                                |
| Technical Data           |                                                                                                                                                                                                                                                              |
| Connection cross section | 0.516 mm² single core (AWG 205); 0.510 mm² multiple core (AWG 207)                                                                                                                                                                                           |
| Description              |                                                                                                                                                                                                                                                              |
| Functional description   | The 3-phase and 1-/2-stage EMC filters MEF 3/1-3/2 are used in the range 0.130 MHz and dampen interferences found in cables from the mains, supply units and control systems. They are suitable for TN-C- and IT mains. The best results are obtained with s |
| Commercial data          |                                                                                                                                                                                                                                                              |
| country of origin        | ІТ                                                                                                                                                                                                                                                           |
| customs tariff number    | 85363030                                                                                                                                                                                                                                                     |
| minimum order quantity   | 1                                                                                                                                                                                                                                                            |